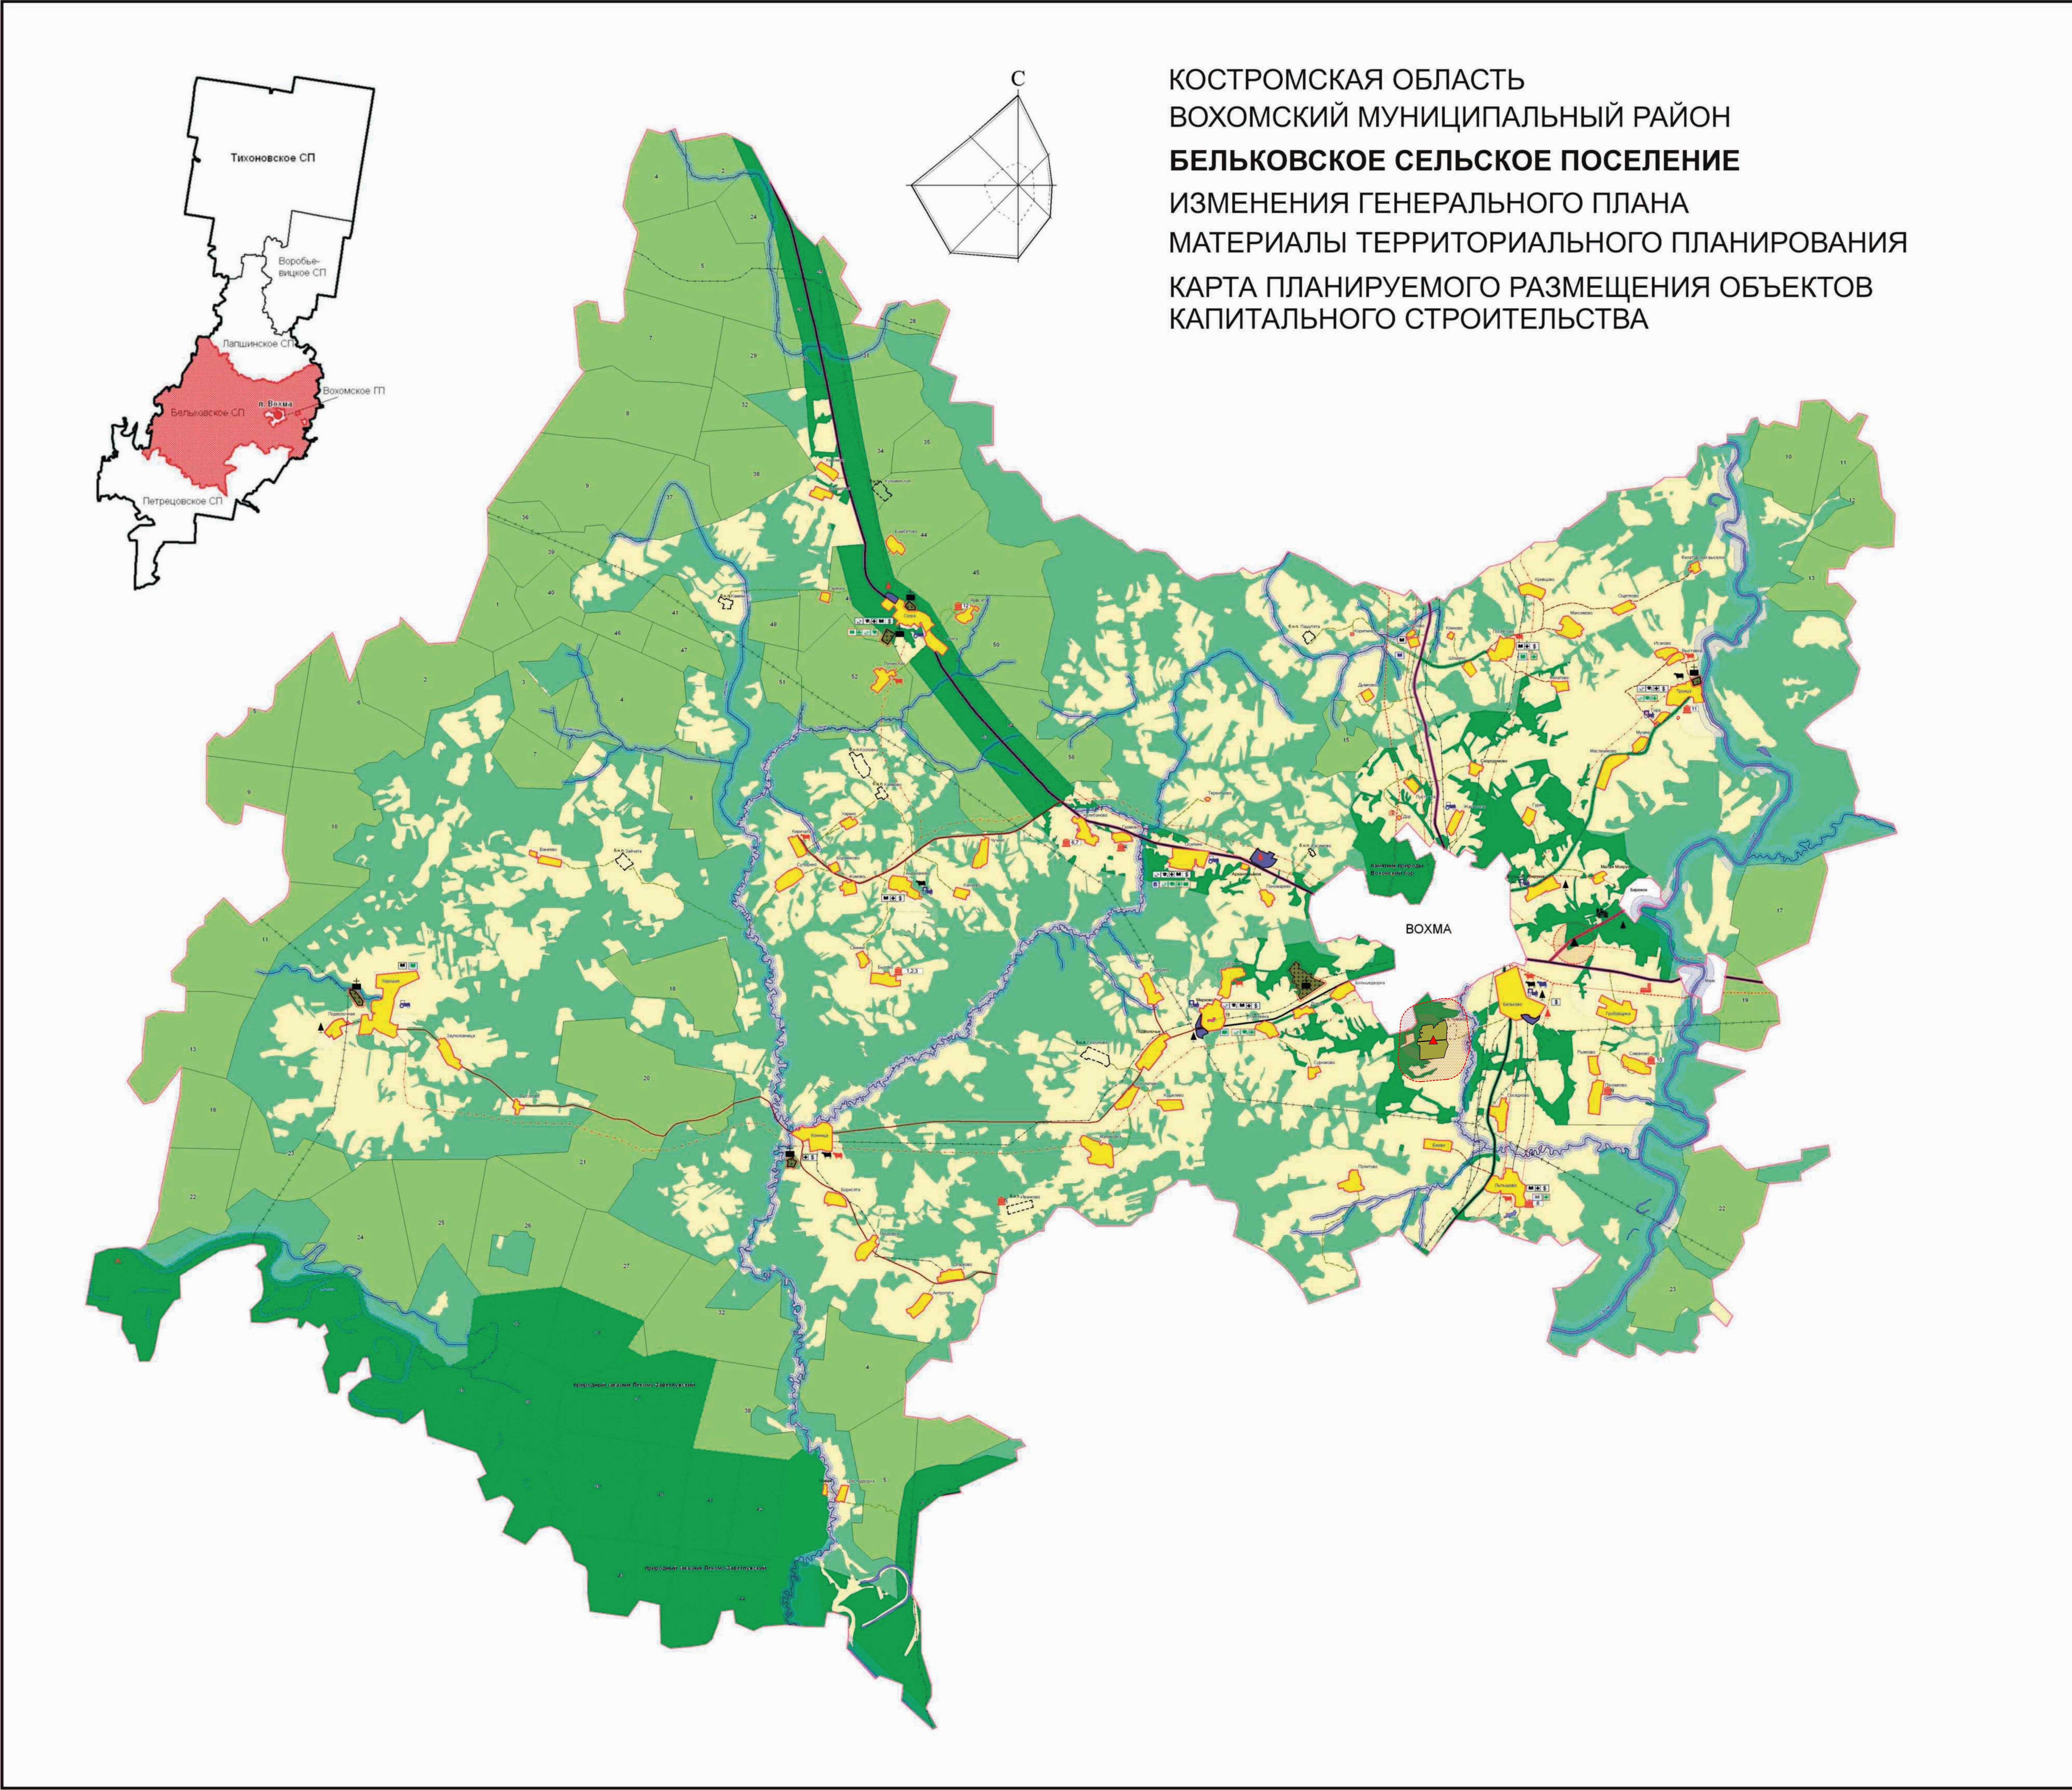

# Условные обозначения

## Границы территорий

С\_\_\_\_Озера, пруды

Функциональные зоны Участок компостирования ТБО Коммунально - складская зона (кладбище)

Зона преимущественного гражданского строительства Зона развития лесного хозяйства

Зона преимущественно сельскохозяйственного использования Рекреационная зона

Зоны с особыми условиями использования территории

Водоохранная зона Прибрежная защитная полоса

 Санитарно-защитная зона Особо охраняемая природная территория

## Инженерная инфраструктура

 $\leftrightarrow$  лэп

Проектируемая инженерная инфраструктура

- Линия связи ---- Газопровод магистральный ---- Газопровод межпоселковый

## Транспортная инфраструктура

 Дороги регионального значения с усовершенствованным покрытием Дороги регионального значения с переходным покрытием Дороги регионального значения грунтовые Дороги местного значения с усовершенствованным покрытием Дороги местного значения с переходным покрытием Дороги местного значения грунтовые Прочие грунтовые дороги

#### Объекты социально - бытового назначения

Объект культуры (клуб, библиотека)

#### Объекты производственного назначения

Объект сельскохозяйственного производства Объект лесной промышленности Инвестиционная площадка

### Объекты специального назначения

Очередность реализации мероприятий генплана

I Очередь (до 2016 г.) Расчетный срок (до 2031 г.)